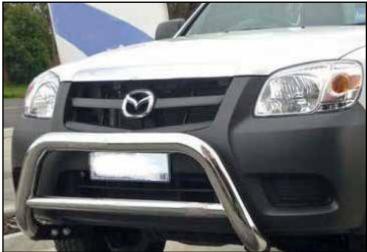

- smooth clean lines - load rated to 200kg - various integrated tie-down systems available - available in alloy finish or powder coated black

Nudge Bar 3" - Airbag CompliantStainless Steel# NB105-SSBlack Powder Coated Option# NB105-BLACK