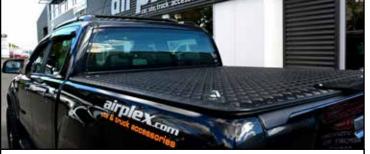

- smooth clean lines - load rated to 200kg - various integrated tie-down systems available - available in alloy finish or powder coated black

Nudge Bar 3" - Airbag CompliantStainless Steel# NB105-SSBlack Powder Coated Option# NB105-BLACK