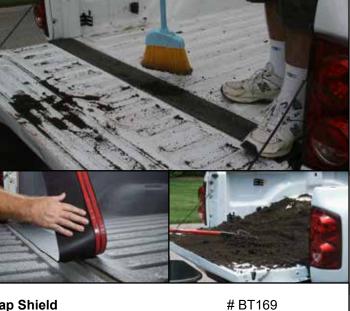

ed to 200kg - various integrated tie-down systems available - available in alloy finish or powder coated black



Nudge Bar 3" - Airbag CompliantStainless Steel# NB105-SSBlack Powder Coated Option# NB105-BLACK



Tonneau CoverDouble Cab# TC105- requires modification for roll bar/sport bar



Alloy Heavy Duty Hard Lid to suit Sport Bar -sport bar not included A-Deck Double Cab Alloy # HL7XX A-Deck Double Cab Black # HL7XX-BLACK

sport bar available separately or use or own
smooth clean lines
load rated to 200kg
various integrated tie-down systems available
available in alloy finish or powder coated black



**Sport Bar/Roll Bar** Stainless Steel Black Powder Coated Option

# RB004 # RB004-BLACK





**Side Steps - Flat Alloy Type** Alloy Black Powder Coated Option

# BT406 # BT406-BLACK





Gap Shield



-Load rated to 100kg

# BS199

## **RHINO-RACK**

Airplex is an authorized stockist & installer





A Wide Selection of Accessories including: Roof Boxes, Trays & Platforms, Bike Carriers, Kayak Holders, Ski/Board Racks, Awnings, Tradie Ladder & Conduit Solutions and more...











aırplex





Bed Slide Medium-Heavy Duty -Load rated to 250kg



# BS199