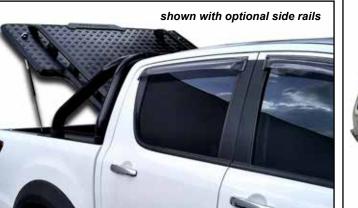

Tonneau CoverDouble Cab# TC105- requires modification for roll bar/sport bar

Alloy Heavy Duty Hard Lid to suit Sport Bar -sport bar not included A-Deck Double Cab Alloy # HL7XX A-Deck Double Cab Black # HL7XX-BLACK