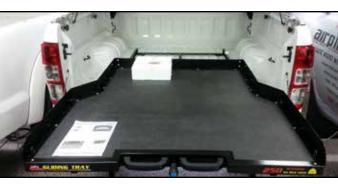

Lid to suit Sport Bar -sport bar not included A-Deck Double Cab Alloy # HL7XX A-Deck Double Cab Black # HL7XX-BLACK

sport bar available separately or use or own
smooth clean lines
load rated to 200kg
various integrated tie-down systems available
available in alloy finish or powder coated black



**Sport Bar/Roll Bar** Stainless Steel Black Powder Coated Option

# RB004 # RB004-BLACK





**Side Steps - Flat Alloy Type** Alloy Black Powder Coated Option

# BT406 # BT406-BLACK





Gap Shield



-Load rated to 100kg

# BS199

## **RHINO-RACK**

Airplex is an authorized stockist & installer





A Wide Selection of Accessories including: Roof Boxes, Trays & Platforms, Bike Carriers, Kayak Holders, Ski/Board Racks, Awnings, Tradie Ladder & Conduit Solutions and more...











aırplex





Bed Slide Medium-Heavy Duty -Load rated to 250kg



# BS199