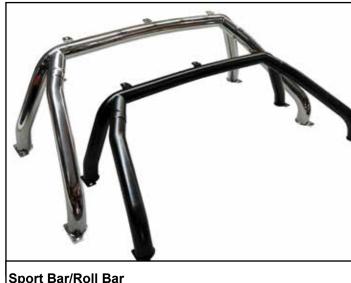

sport bar available separately or use or own
smooth clean lines
load rated to 200kg
various integrated tie-down systems available
available in alloy finish or powder coated black

**Sport Bar/Roll Bar** Stainless Steel Black Powder Coated Option

# RB004 # RB004-BLACK

**Side Steps - Flat Alloy Type** Alloy Black Powder Coated Option