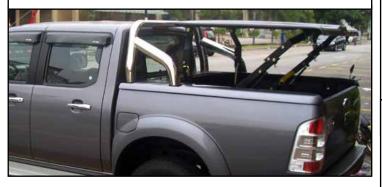

sport bar available separately or use or own
smooth clean lines
load rated to 200kg
various integrated tie-down systems available
available in alloy finish or powder coated black

**Sport Bar/Roll Bar** Stainless Steel Black Powder Coated Option

# RB004 # RB004-BLACK

**Side Steps - Flat Alloy Type** Alloy Black Powder Coated Option