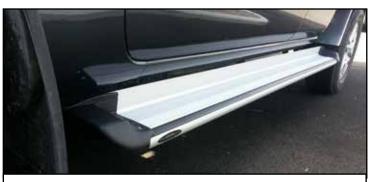

# RB004 # RB004-BLACK

**Side Steps - Flat Alloy Type** Alloy Black Powder Coated Option

# BT406 # BT406-BLACK

Gap Shield

-Load rated to 100kg