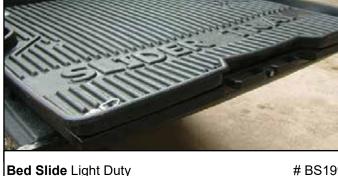

various integrated tie-down systems available - available in alloy finish or powder coated black



Nudge Bar 3" - Airbag CompliantStainless Steel# NB105-SSBlack Powder Coated Option# NB105-BLACK



Tonneau CoverDouble Cab# TC105- requires modification for roll bar/sport bar



Alloy Heavy Duty Hard Lid to suit Sport Bar -sport bar not included A-Deck Double Cab Alloy # HL7XX A-Deck Double Cab Black # HL7XX-BLACK

sport bar available separately or use or own
smooth clean lines
load rated to 200kg
various integrated tie-down systems available
available in alloy finish or powder coated black



**Sport Bar/Roll Bar** Stainless Steel Black Powder Coated Option

# RB004 # RB004-BLACK





**Side Steps - Flat Alloy Type** Alloy Black Powder Coated Option

# BT406 # BT406-BLACK





Gap Shield



-Load rated to 100kg

# BS199

## **RHINO-RACK**

Airplex is an authorized stockist & installer





A Wide Selection of Accessories including: Roof Boxes, Trays & Platforms, Bike Carriers, Kayak Holders, Ski/Board Racks, Awnings, Tradie Ladder & Conduit Solutions and more...











aırplex





Bed Slide Medium-Heavy Duty -Load rated to 250kg



# BS199