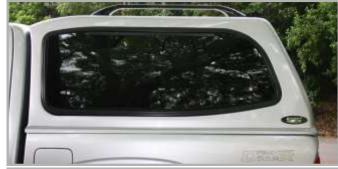

Steeltop SUV Lifestyle Canopy # ST104 (with remote central locking, roof rails, colour match paint interior light etc)

Steeltop Commercial Canopy # ST204 (with remote central locking, colour match paint, roof rails, interior light etc)