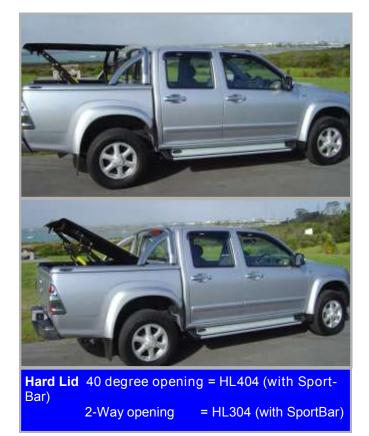

**Tow Bar** 

Alloy tilting Hard Lid # HL704 (with roof rack tracks / side rails - please specify options)

Phone: +64 9 276 9826 **Toll-free NZ:** 0800 AIRPLEX (0800 247753) +64 9 276 9836

Fax: info@airplex.co.nz Email:

**Physical Address** 132 Portage Rd, Otahuhu, Auckland, New Zealand, 1062

Nudge Bar (air bag certified) # NB124 3" Stainless Steel

Alloy tilting Hard Lid # HL704 (with roof rack tracks - please add bar option)