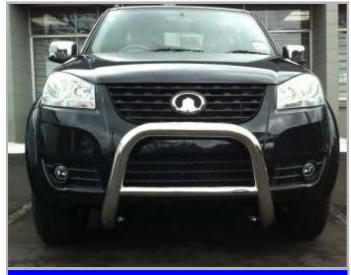

**Physical Address** 132 Portage Rd, Otahuhu, Auckland, New Zealand, 1062

Nudge Bar (air bag certified) # NB124 3" Stainless Steel

Alloy tilting Hard Lid # HL704 (with roof rack tracks - please add bar option)